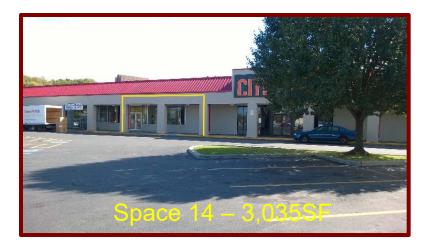

# 4141 South Salina Street Syracuse, NY 13205

| Space# | Store Name           | SF     |
|--------|----------------------|--------|
| 1      | Vacant               | 10,792 |
| 2      | Vacant               | 36,685 |
| 3      | Beauty Supply        |        |
| 4      | Southside Fitness    |        |
| 5      | T- Mobile            |        |
| 6      | Vacant               | 1,050  |
| 7      | Vacant               | 1,182  |
| 8      | Vacant               | 2,598  |
| 9      | City of Syracuse     |        |
| 10     | Ming Hing Chinese    |        |
| 11     | Tattoo Shop          |        |
| 12     | Nail Salon           |        |
| 13     | Dollar General       |        |
| 14     | Vacant               | 3,035  |
| 144    | Vacant               | 800    |
| 15     | Cititrends           |        |
| 16     | Little Caesars       |        |
| 17     | Regina Check Cashing |        |
| 18     | Vacant               | 3,006  |
|        |                      |        |