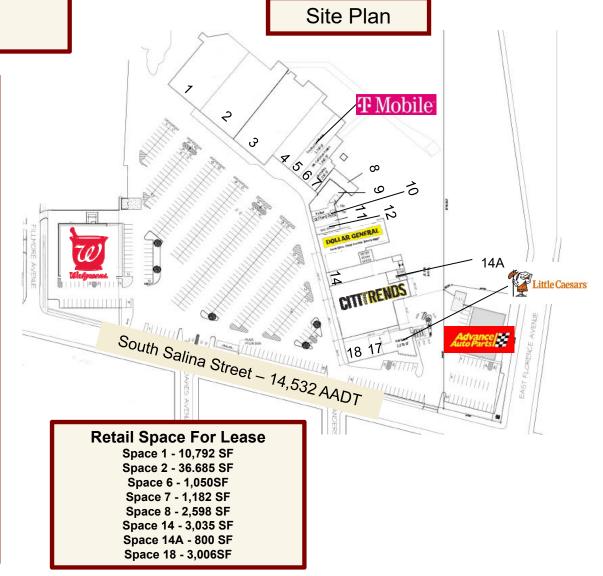

# 4141 South Salina Street Syracuse, NY 13205

| Space# | Store Name           | SF     |
|--------|----------------------|--------|
| 1      | Vacant               | 10,792 |
| 2      | Vacant               | 36,685 |
| 3      | Beauty Supply        |        |
| 4      | Southside Fitness    |        |
| 5      | T- Mobile            |        |
| 6      | Vacant               | 1,050  |
| 7      | Vacant               | 1,182  |
| 8      | Vacant               | 2,598  |
| 9      | City of Syracuse     |        |
| 10     | Ming Hing Chinese    |        |
| 11     | Tattoo Shop          |        |
| 12     | Nail Salon           |        |
| 13     | Dollar General       |        |
| 14     | Vacant               | 3,035  |
| 144    | Vacant               | 800    |
| 15     | Cititrends           |        |
| 16     | Little Caesars       |        |
| 17     | Regina Check Cashing |        |
| 18     | Vacant               | 3,006  |
|        |                      |        |