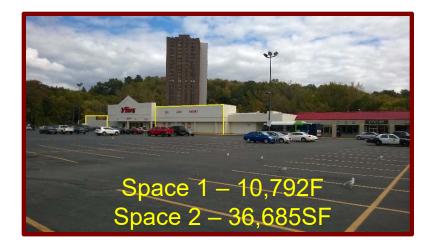

# 4141 South Salina Street Syracuse, NY 13205

Great Dane Properties is pleased to present 59,148SF of retail space for lease on busy South Salina Street. Join Dunkin Donuts, Walgreens, Dollar General, Citi-trends, Little Caesars, Advance Auto Parts and more.

# 4141 South Salina Street Syracuse, NY 13205

| Space# | Store Name           | SF     |
|--------|----------------------|--------|
| 1      | Vacant               | 10,792 |
| 2      | Vacant               | 36,685 |
| 3      | Beauty Supply        |        |
| 4      | Southside Fitness    |        |
| 5      | T- Mobile            |        |
| 6      | Vacant               | 1,050  |
| 7      | Vacant               | 1,182  |
| 8      | Vacant               | 2,598  |
| 9      | City of Syracuse     |        |
| 10     | Ming Hing Chinese    |        |
| 11     | Tattoo Shop          |        |
| 12     | Nail Salon           |        |
| 13     | Dollar General       |        |
| 14     | Vacant               | 3,035  |
| 144    | Vacant               | 800    |
| 15     | Cititrends           |        |
| 16     | Little Caesars       |        |
| 17     | Regina Check Cashing |        |
| 18     | Vacant               | 3,006  |
|        |                      |        |