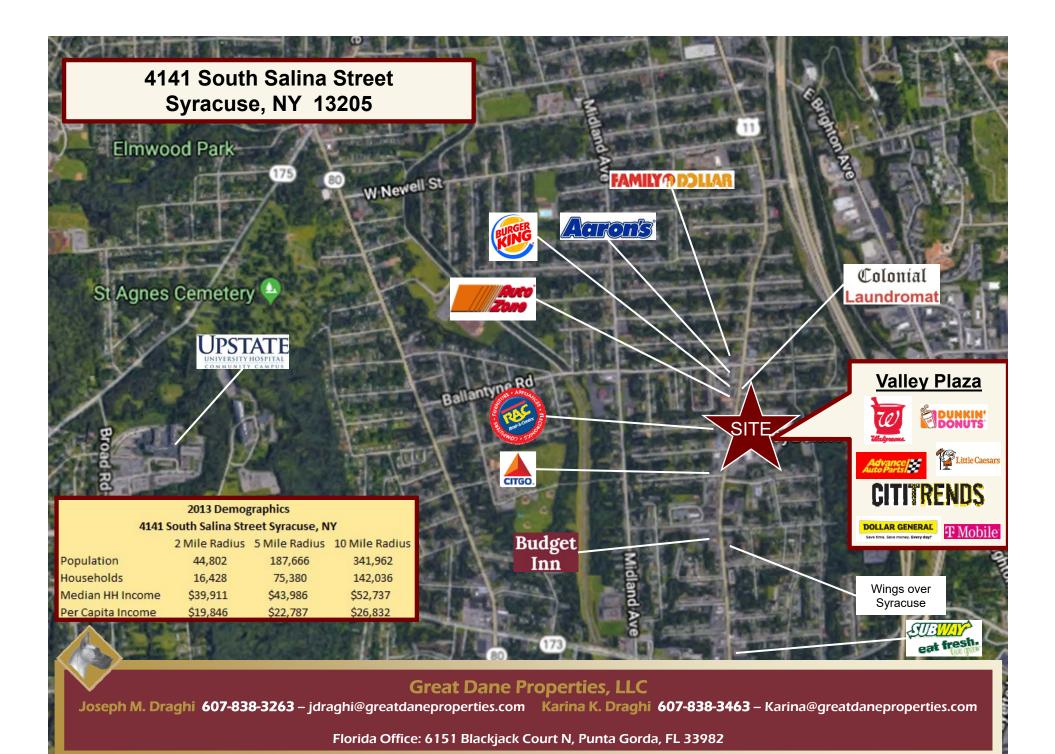

# 4141 South Salina Street Syracuse, NY 13205

Great Dane Properties is pleased to present 59,148SF of retail space for lease on busy South Salina Street. Join Dunkin Donuts, Walgreens, Dollar General, Citi-trends, Little Caesars, Advance Auto Parts and more.