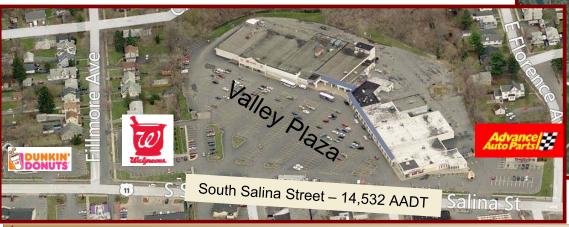

# 4141 South Salina Street Syracuse, NY 13205

Great Dane Properties is pleased to present 59,148SF of retail space for lease on busy South Salina Street. Join Dunkin Donuts, Walgreens, Dollar General, Citi-trends, Little Caesars, Advance Auto Parts and more.