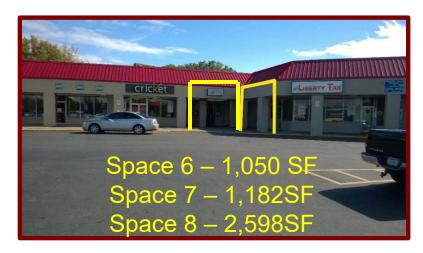

# 4141 South Salina Street Syracuse, NY 13205

| Space# | Store Name           | SF     |
|--------|----------------------|--------|
| 1      | Vacant               | 10,792 |
| 2      | Vacant               | 36,685 |
| 3      | Beauty Supply        |        |
| 4      | Southside Fitness    |        |
| 5      | T- Mobile            |        |
| 6      | Vacant               | 1,050  |
| 7      | Vacant               | 1,182  |
| 8      | Vacant               | 2,598  |
| 9      | City of Syracuse     |        |
| 10     | Ming Hing Chinese    |        |
| 11     | Tattoo Shop          |        |
| 12     | Nail Salon           |        |
| 13     | Dollar General       |        |
| 14     | Vacant               | 3,035  |
| 144    | Vacant               | 800    |
| 15     | Cititrends           |        |
| 16     | Little Caesars       |        |
| 17     | Regina Check Cashing |        |
| 18     | Vacant               | 3,006  |
|        |                      |        |