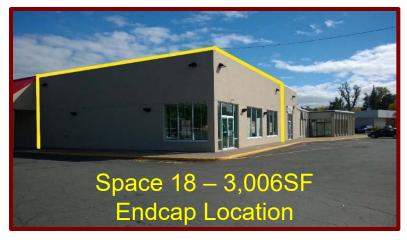

# 4141 South Salina Street Syracuse, NY 13205

| Space# | Store Name           | SF     |
|--------|----------------------|--------|
| 1      | Vacant               | 10,792 |
| 2      | Vacant               | 36,685 |
| 3      | Beauty Supply        |        |
| 4      | Southside Fitness    |        |
| 5      | T- Mobile            |        |
| 6      | Vacant               | 1,050  |
| 7      | Vacant               | 1,182  |
| 8      | Vacant               | 2,598  |
| 9      | City of Syracuse     |        |
| 10     | Ming Hing Chinese    |        |
| 11     | Tattoo Shop          |        |
| 12     | Nail Salon           |        |
| 13     | Dollar General       |        |
| 14     | Vacant               | 3,035  |
| 144    | Vacant               | 800    |
| 15     | Cititrends           |        |
| 16     | Little Caesars       |        |
| 17     | Regina Check Cashing |        |
| 18     | Vacant               | 3,006  |
|        |                      |        |